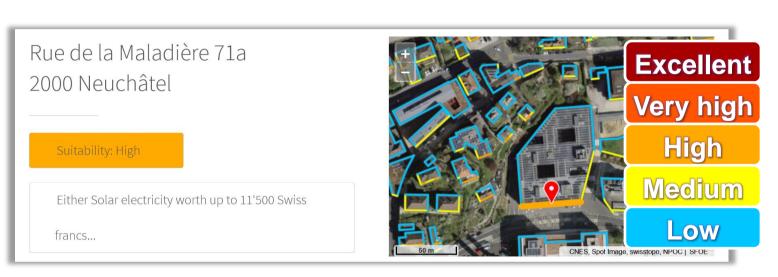

#### Energetic evaluation of EPOG systems

How much will my system produce?







## What influences production?









#### Solar potential of building surfaces





## Tools to make an energetic evaluation



Swiss Federal Office of Energy SFOE Federal Office of Meteorology and Climatology Meteo Swiss Federal Office of Topography swisstopo







sonnendach.ch

re.jrc.ec.europa.eu/pvg\_tools

pvwatts.nrel.gov







## Example of energetic evaluation: roof















## Example of energetic evaluation: roof

















# Example of energetic evaluation: façade













#### Other factors to consider













#### Summary







sonnendach.ch

re.jrc.ec.europa.eu/pvg\_tools

<u>pvwatts.nrel.gov</u>